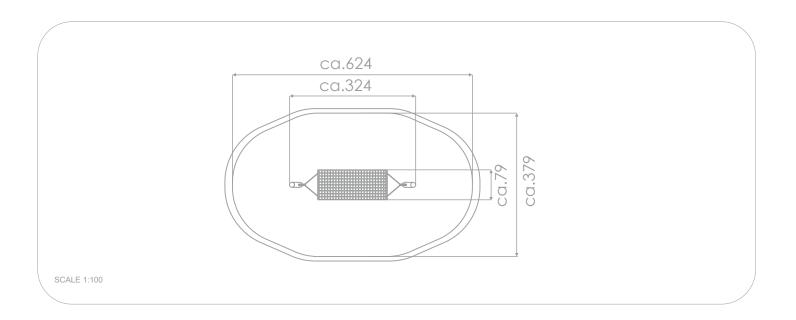

## INFORMATION ABOUT THE PRODUCT

| Dimensions                                                                                                                       | ca. 324 x 79 cm  |
|----------------------------------------------------------------------------------------------------------------------------------|------------------|
| Safety zone                                                                                                                      | ca. 624 x 379 cm |
| Overall height                                                                                                                   | ca. 150 cm       |
| Free fall height                                                                                                                 | ca. 50 cm        |
| Amount of users                                                                                                                  | 2 persons        |
| Product complies with EN 1176-1:2017-12                                                                                          | YES              |
| Availability of spare parts                                                                                                      | YES              |
| Age range                                                                                                                        | 1-12             |
| According to EN 1176-1:2017-12 norm, the product requires applying a safety surface according to the product's free fall height. |                  |