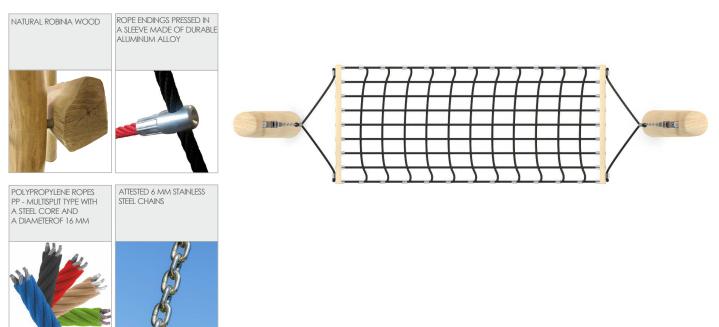

| 2 persons        |
| Product complies with EN 1176-1:2017-12                                                                                          | YES              |
| Availability of spare parts                                                                                                      | YES              |
| Age range                                                                                                                        | 1-12             |
| According to EN 1176-1:2017-12 norm, the product requires applying a safety surface according to the product's free fall height. |                  |

Visualisation is for reference only, actual appearance may vary.



## **ROBINIA PLAY**



## MATERIALS: