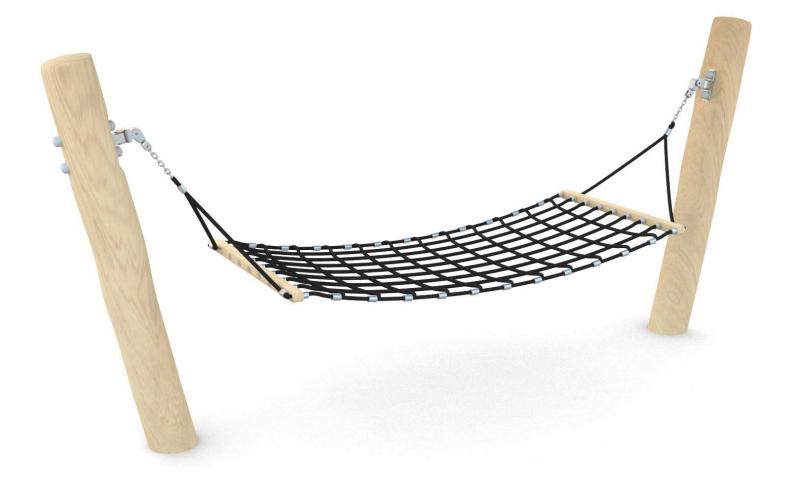

## INFORMATION ABOUT THE PRODUCT

| Dimensions                                                                                                                       | ca. 324 x 79 cm  |
|----------------------------------------------------------------------------------------------------------------------------------|------------------|
| Safety zone                                                                                                                      | ca. 624 x 379 cm |
| Overall height                                                                                                                   | ca. 150 cm       |
| Free fall height                                                                                                                 | ca. 50 cm        |
| Amount of users                                                                                                                  | 2 persons        |
| Product complies with EN 1176-1:2017-12                                                                                          | YES              |
| Availability of spare parts                                                                                                      | YES              |
| Age range                                                                                                                        | 1-12             |
| According to EN 1176-1:2017-12 norm, the product requires applying a safety surface according to the product's free fall height. |                  |

Visualisation is for reference only, actual appearance may vary.